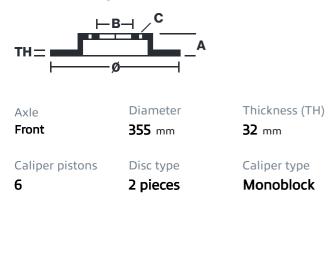

## () brembo

## UPGRADE GT KIT 1M3.8015A\_

The 1M3.8015A\_ GT kit is synonymous with superior performance

Complete braking systems, comprising components derived from the world of motorsports and offering unrivalled levels of technology on the market. They feature aluminium radial-mounted fixed calipers, with opposing pistons. Depending on the type of system and the required performance level, the calipers can either be in two-parts, monoblock or even monoblock machined from solid billet metal. The uprated brake discs can be integral (one-piece) or composite, drilled or slotted.

- ✓ Brembo quality
- Safety
- Performance
- Comfort
- Sports driving
- Sporty look

Available in 4 colours

1M3.8015A1

1M3.8015A2

1M3.8015A3

1M3.8015A5





## **Technical specifications**





**COMPATIBLE VEHICLES**