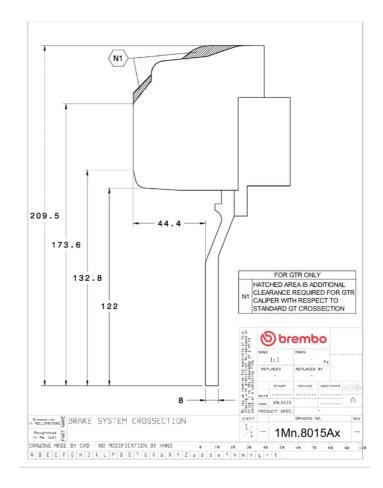

## () brembo

## UPGRADE GT KIT 1M3.8015A\_

The 1M3.8015A\_ GT kit is synonymous with superior performance

Complete braking systems, comprising components derived from the world of motorsports and offering unrivalled levels of technology on the market. They feature aluminium radial-mounted fixed calipers, with opposing pistons. Depending on the type of system and the required performance level, the calipers can either be in two-parts, monoblock or even monoblock machined from solid billet metal. The uprated brake discs can be integral (one-piece) or composite, drilled or slotted.

- ✓ Brembo quality
- Safety
- Performance
- Comfort
- Sports driving
- Sporty look

Available in 4 colours

1M3.8015A1

1M3.8015A2

1M3.8015A3

1M3.8015A5





## **Technical specifications**





**COMPATIBLE VEHICLES**