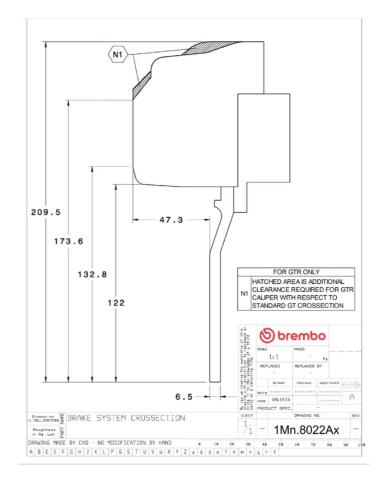

## brembo

## **UPGRADE GT | S KIT** 1M3.8022AS

The 1M3.8022AS GT kit is synonymous with superior performance

Complete braking systems, comprising components derived from the world of motorsports and offering unrivalled levels of technology on the market. They feature aluminium radial-mounted fixed calipers, with opposing pistons. Depending on the type of system and the required performance level, the calipers can either be in two-parts, monoblock or even monoblock machined from solid billet metal. The uprated brake discs can be integral (one-piece) or composite, drilled or slotted.

- Brembo quality
- Safety
- Performance
- Comfort
- **Racing inspired**
- Sports driving
- Sporty look

Available in 1 colours



1M3.8022ASS





## **Technical specifications**