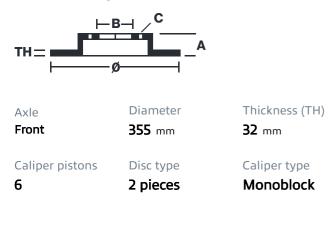

## brembo

## **UPGRADE GT | S KIT** 1M3.8022AS

The 1M3.8022AS GT kit is synonymous with superior performance

Complete braking systems, comprising components derived from the world of motorsports and offering unrivalled levels of technology on the market. They feature aluminium radial-mounted fixed calipers, with opposing pistons. Depending on the type of system and the required performance level, the calipers can either be in two-parts, monoblock or even monoblock machined from solid billet metal. The uprated brake discs can be integral (one-piece) or composite, drilled or slotted.

- Brembo quality
- Safety
- Performance
- Comfort
- **Racing inspired**
- Sports driving
- Sporty look

Available in 1 colours



1M3.8022ASS





## **Technical specifications**