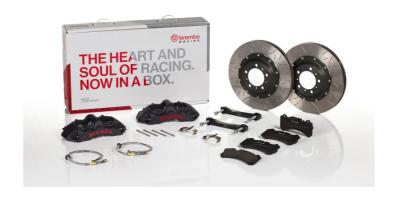

## UPGRADE GT | S KIT 1M3.8024AS

## The 1M3.8024AS GT kit is synonymous with superior performance

Complete braking systems, comprising components derived from the world of motorsports and offering unrivalled levels of technology on the market. They feature aluminium radial-mounted fixed calipers, with opposing pistons. Depending on the type of system and the required performance level, the calipers can either be in two-parts, monoblock or even monoblock machined from solid billet metal. The uprated brake discs can be integral (one-piece) or composite, drilled or slotted.

## **Technical specifications**

Axle Diameter Thickness (TH)

**Front** 355 mm 32 mm

Caliper pistons Disc type Caliper type

6 2 pieces Monoblock