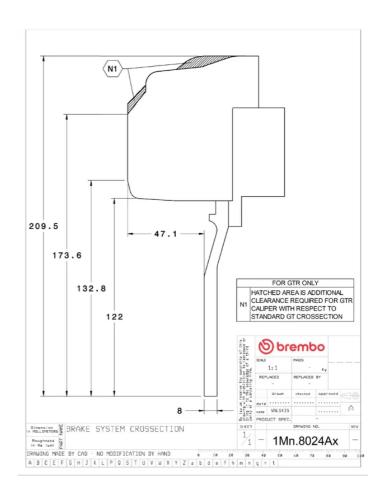

.8024AS GT kit is synonymous with superior performance

Complete braking systems, comprising components derived from the world of motorsports and offering unrivalled levels of technology on the market. They feature aluminium radial-mounted fixed calipers, with opposing pistons. Depending on the type of system and the required performance level, the calipers can either be in two-parts, monoblock or even monoblock machined from solid billet metal. The uprated brake discs can be integral (one-piece) or composite, drilled or slotted.

- Brembo quality
- ✓ Safety
- ✓ Performance
- ✓ Comfort
- Racing inspired
- Sports driving
- Sporty look







## **Technical specifications**



Axle Diameter Thickness (TH)

**Front** 355 mm 32 mm

Caliper pistons Disc type Caliper type

6 2 pieces Monoblock