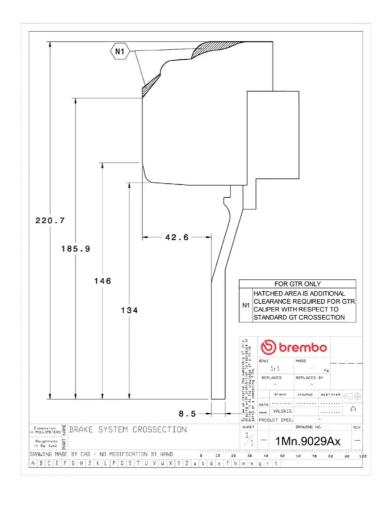

## **Technical specifications**

Axle Diameter Thickness (TH)

**Front** 380 mm 32 mm

Caliper pistons Disc type Caliper type

6 2 pieces Monoblock