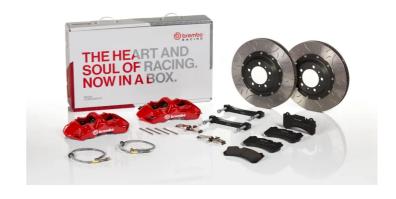

## UPGRADE GT KIT 1M3.9029A\_

## The 1M3.9029A\_ GT kit is synonymous with superior performance

Complete braking systems, comprising components derived from the world of motorsports and offering unrivalled levels of technology on the market. They feature aluminium radial-mounted fixed calipers, with opposing pistons. Depending on the type of system and the required performance level, the calipers can either be in two-parts, monoblock or even monoblock machined from solid billet metal. The uprated brake discs can be integral (one-piece) or composite, drilled or slotted.

## Available in 4 colours

1M3.9029A1

1M3.9029A2

1M3.9029A3

1M3.9029A5