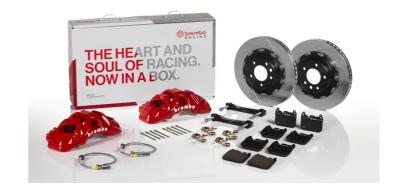

## **UPGRADE GT KIT** 1Q2.9632A\_

## The 1Q2.9632A GT kit is synonymous with superior performance

Complete braking systems, comprising components derived from the world of motorsports and offering unrivalled levels of technology on the market. They feature aluminium radial-mounted fixed calipers, with opposing pistons. Depending on the type of system and the required performance level, the calipers can either be in two-parts, monoblock or even monoblock machined from solid billet metal. The uprated brake discs can be integral (one-piece) or composite, drilled or slotted.