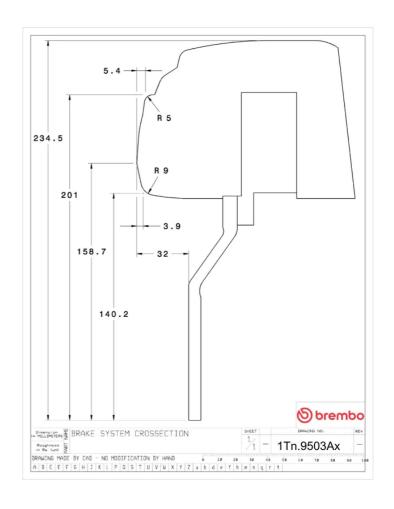

## **Technical specifications**

Axle Diameter Thickness (TH)

**Front** 405 mm 34 mm

Caliper pistons Disc type Caliper type

6 2 pieces BM monoblock