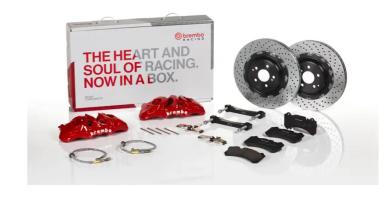

## UPGRADE GT KIT 1T1.9503A\_

## The 1T1.9503A\_ GT kit is synonymous with superior performance

Complete braking systems, comprising components derived from the world of motorsports and offering unrivalled levels of technology on the market. They feature aluminium radial-mounted fixed calipers, with opposing pistons. Depending on the type of system and the required performance level, the calipers can either be in two-parts, monoblock or even monoblock machined from solid billet metal. The uprated brake discs can be integral (one-piece) or composite, drilled or slotted.

- Brembo quality
- ✓ Safety
- Performance
- ✓ Comfort
- Sports driving
- ✓ Sporty look

## Available in 5 colours

1T1.9503A1

TT1.9503A2

1T1.9503A5

1T1.9503A6

1T1.9503A7