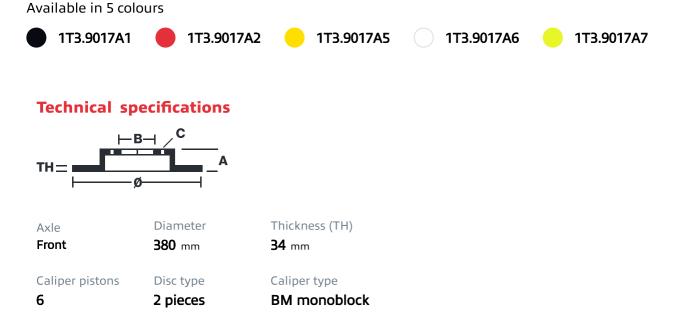

## (brembo

## UPGRADE GT KIT 1T3.9017A\_

The 1T3.9017A\_ GT kit is synonymous with superior performance

Complete braking systems, comprising components derived from the world of motorsports and offering unrivalled levels of technology on the market. They feature aluminium radial-mounted fixed calipers, with opposing pistons. Depending on the type of system and the required performance level, the calipers can either be in two-parts, monoblock or even monoblock machined from solid billet metal. The uprated brake discs can be integral (one-piece) or composite, drilled or slotted.

- ✓ Brembo quality
- Safety
- Performance
- Comfort
- Sports driving
- Sporty look







COMPATIBLE VEHICLES