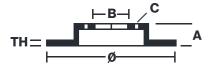

## **Technical specifications**

Axle Diameter Thickness (TH)

**Rear** 294 mm 19 mm

Caliper pistons Disc type Caliper type

2 1 piece 2 pieces

**COMPATIBLE VEHICLES**