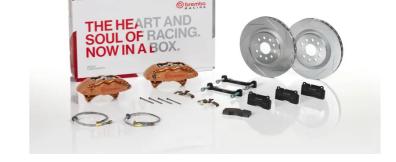

## UPGRADE GT KIT 2E5.4002A\_

## The 2E5.4002A\_ GT kit is synonymous with superior performance

Complete braking systems, comprising components derived from the world of motorsports and offering unrivalled levels of technology on the market. They feature aluminium radial-mounted fixed calipers, with opposing pistons. Depending on the type of system and the required performance level, the calipers can either be in two-parts, monoblock or even monoblock machined from solid billet metal. The uprated brake discs can be integral (one-piece) or composite, drilled or slotted.