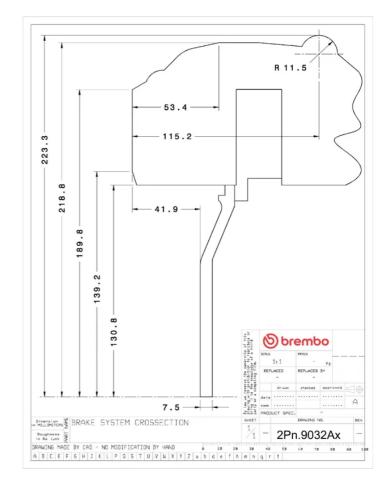

## **Technical specifications**

Axle Diameter Thickness (TH)

**Rear** 380 mm 28 mm

Caliper pistons Disc type Caliper type

4 2 pieces Monoblock

**COMPATIBLE VEHICLES**