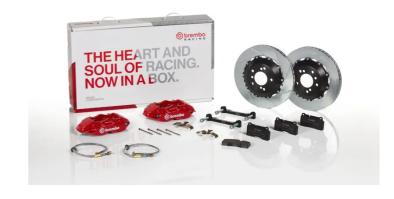

## The 2P2.8051A\_ GT kit is synonymous with superior performance

Complete braking systems, comprising components derived from the world of motorsports and offering unrivalled levels of technology on the market. They feature aluminium radial-mounted fixed calipers, with opposing pistons. Depending on the type of system and the required performance level, the calipers can either be in two-parts, monoblock or even monoblock machined from solid billet metal. The uprated brake discs can be integral (one-piece) or composite, drilled or slotted.

- Brembo quality
- ✓ Safety
- Performance
- ✓ Comfort
- Sports driving
- ✓ Sporty look