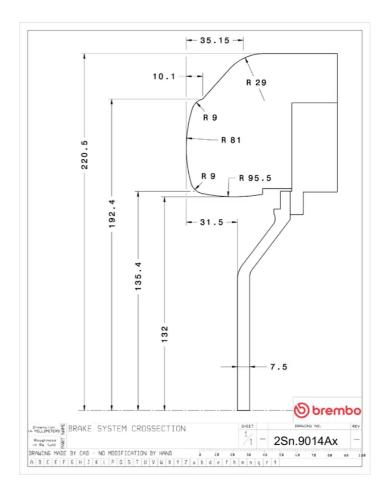

## **Technical specifications**

Axle Diameter Thickness (TH)

**Rear** 380 mm 28 mm

Caliper pistons Disc type Caliper type

4 2 pieces BM monoblock

**COMPATIBLE VEHICLES**