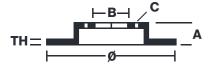

## **Technical specifications**

Axle Diameter Thickness (TH)

**Rear** 380 mm 28 mm

Caliper pistons Disc type Caliper type

4 2 pieces BM monoblock

**COMPATIBLE VEHICLES**