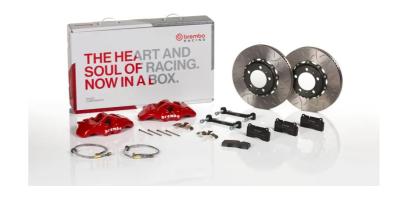

## UPGRADE GT KIT 253.9014A\_

## The 253.9014A\_ GT kit is synonymous with superior performance

Complete braking systems, comprising components derived from the world of motorsports and offering unrivalled levels of technology on the market. They feature aluminium radial-mounted fixed calipers, with opposing pistons. Depending on the type of system and the required performance level, the calipers can either be in two-parts, monoblock or even monoblock machined from solid billet metal. The uprated brake discs can be integral (one-piece) or composite, drilled or slotted.