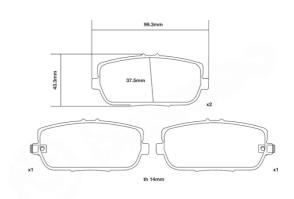

## **Technical specifications**

Width Thickness

**89** mm **14** mm

WVA number Axle 24298 Rear

EAN code 8020584603024

**COMPATIBLE VEHICLES**