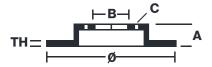

## **Technical specifications**

Diameter Ø

Thickness (TH) 220 mm **4** mm

Hole diameter

Centering (B)

**58** mm

Brake disc type **Fixed** 

Number of holes

10,5 mm

Holes fixing (C)

Surface width

10,5 mm

Units per box

**COMPATIBLE VEHICLES**