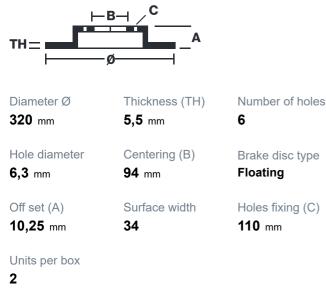

## **SUPERSPORT 208973712**

The 208973712 brake disc is synonymous with reliability

Supersport discs are available with a 34-mm-high braking surface and thickness increased to 5.5 mm. Completely floating, they consist of the heat-treated steel band, capable of withstanding extreme thermal-mechanical stress, and the aluminium alloy hub carved from a billet.

## **Technical specifications**

6 Brake disc type

Floating

Holes fixing (C) 110 mm