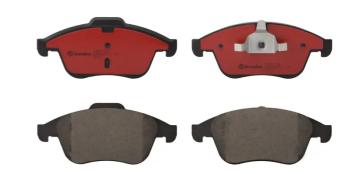

## BRAKE PAD PRIME CERAMIC P68052N

## The P68052N NAO brake pad is synonymous with reliability

Brembo NAO brake pads stand out for their ultimate braking comfort, reduced friction wear and low dust mission, which makes for cleaner rims and reduced maintenance requirements. The advanced friction material in keeping with the strictest environmental standards is the main distinguishing feature of NAO compounds.

- ✓ OE-equivalent
- Brembo quality
- ✓ Safety
- ✓ Comfort
- Durability
- Dust reduction
- ✓ With accessories