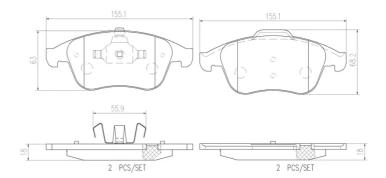

## **Technical specifications**

EAN code Thickness
8020584089767 18 mm

Width Height

**155** mm **63** mm **Teves** 

Accessories

Wear indicator WVA number With accessories Without 24710,24826 With anti-squeal

shim

With piston clip

Braking system