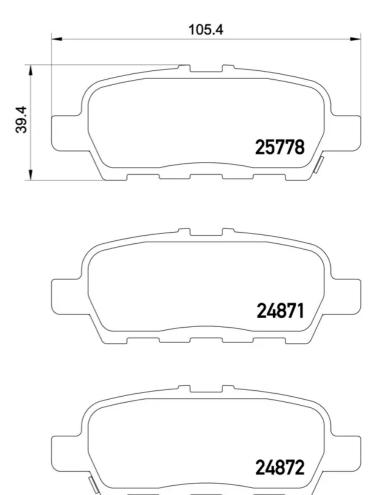

## Technical specifications

| EAN code                          | Axle                                   | Thickness                               |
|-----------------------------------|----------------------------------------|-----------------------------------------|
| 8020584103395                     | <b>Rear</b>                            | <b>14</b> mm                            |
| Width                             | Height                                 | Braking system                          |
| <b>106</b> mm                     | <b>39</b> mm                           | <b>Akebono</b>                          |
| Wear indicator<br><b>Acoustic</b> | WVA number<br><b>24871,24872,25778</b> | Accessories<br>With anti-squeal<br>shim |