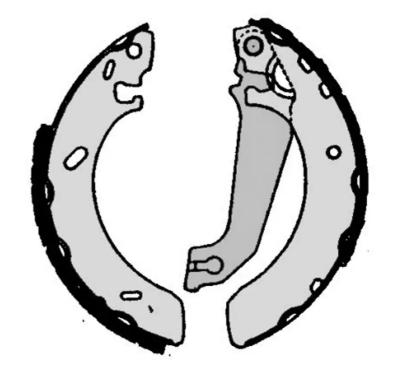

## SHOE S 24 520

## The S 24 520 brake shoe is synonymous with reliability

Brembo brake shoes of original equipment quality guarantee the safe and reliable performance of your drum braking system. All Brembo brake shoes are accompanied by a ECE-R90 homologation certificate.

## **Technical specifications**

Width Braking system
38 mm TRW Parking brake lever
With handbrake lever

**COMPATIBLE VEHICLES** 