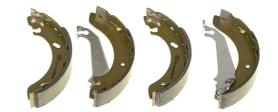

## SHOE S 24 520

## The S 24 520 brake shoe is synonymous with reliability

Brembo brake shoes of original equipment quality guarantee the safe and reliable performance of your drum braking system. All Brembo brake shoes are accompanied by a ECE-R90 homologation certificate.

## **Technical specifications**

Width Braking system
38 mm TRW Parking brake lever
With handbrake lever

**COMPATIBLE VEHICLES** 