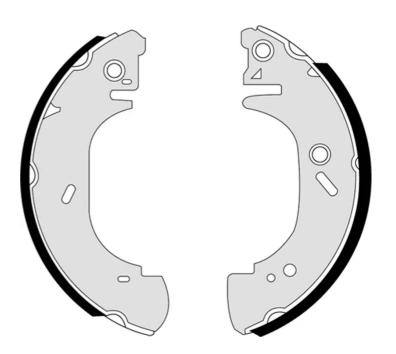

## **SHOE S 24 528**

## The S 24 528 brake shoe is synonymous with reliability

Brembo brake shoes of original equipment quality guarantee the safe and reliable performance of your drum braking system. All Brembo brake shoes are accompanied by a ECE-R90 homologation certificate.

- ✓ OE-equivalent
- ✓ Brembo quality
- ✓ ECE-R90 certificate
- ✓ Safety
- ✓ Durability
- With accessories