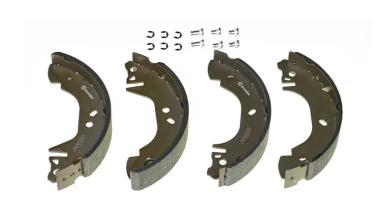

## **SHOE S 24 528**

## The S 24 528 brake shoe is synonymous with reliability

Brembo brake shoes of original equipment quality guarantee the safe and reliable performance of your drum braking system. All Brembo brake shoes are accompanied by a ECE-R90 homologation certificate.

- ✓ OE-equivalent
- ✓ Brembo quality
- ✓ ECE-R90 certificate
- ✓ Safety
- ✓ Durability
- With accessories