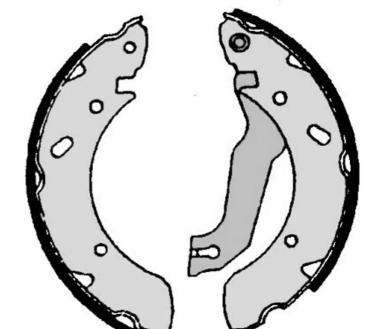

## SHOE S 30 504

The S 30 504 brake shoe is synonymous with reliability

Brembo brake shoes of original equipment quality guarantee the safe and reliable performance of your drum braking system. All Brembo brake shoes are accompanied by a ECE-R90 homologation certificate.

- OE-equivalent
- Brembo quality
- ECE-R90 certificate
- Safety

Width

**39** mm

Durability