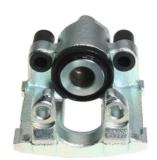

## CALIPER F 06 071

## The F 06 071 caliper is synonymous with reliability

Designed to provide the same performance as new calipers, Brembo remanufactured calipers embody an alternative solution to replacing broken or worn parts with new ones. The brake caliper remanufacturing process involves cleaning and applying a surface treatment to the caliper body, and the renewing of all worn internal components with new ones. The final testing at the end of this process guarantees a Brembo certified product.

## **Technical specifications**

| EAN code          | Axle           | Diameter     |
|-------------------|----------------|--------------|
| 8020584500729     | Rear           | <b>40</b> mm |
| Number of pistons | Braking system | Position     |
| 1                 | ATE            | Right        |