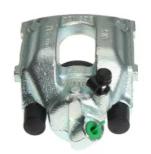

## CALIPER F 06 071

## The F 06 071 caliper is synonymous with reliability

Designed to provide the same performance as new calipers, Brembo remanufactured calipers embody an alternative solution to replacing broken or worn parts with new ones. The brake caliper remanufacturing process involves cleaning and applying a surface treatment to the caliper body, and the renewing of all worn internal components with new ones. The final testing at the end of this process guarantees a Brembo certified product.

## **Technical specifications**

| EAN code          | Axle           | Diameter     |
|-------------------|----------------|--------------|
| 8020584500729     | Rear           | <b>40</b> mm |
| Number of pistons | Braking system | Position     |
| 1                 | ATE            | Right        |