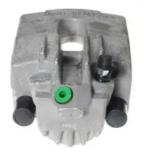

## CALIPER F 06 142

The F 06 142 caliper is synonymous with reliability

Designed to provide the same performance as new calipers, Brembo remanufactured calipers embody an alternative solution to replacing broken or worn parts with new ones. The brake caliper remanufacturing process involves cleaning and applying a surface treatment to the caliper body, and the renewing of all worn internal components with new ones. The final testing at the end of this process guarantees a Brembo certified product.

## **Technical specifications**

| EAN code          | Axle           | Diameter     |
|-------------------|----------------|--------------|
| 8020584501436     | <b>Rear</b>    | <b>42</b> mm |
| Number of pistons | Braking system | Position     |
| <b>1</b>          | <b>ATE</b>     | <b>Left</b>  |