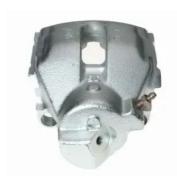

## CALIPER F 06 196

## The F 06 196 caliper is synonymous with reliability

Designed to provide the same performance as new calipers, Brembo remanufactured calipers embody an alternative solution to replacing broken or worn parts with new ones. The brake caliper remanufacturing process involves cleaning and applying a surface treatment to the caliper body, and the renewing of all worn internal components with new ones. The final testing at the end of this process guarantees a Brembo certified product.

## **Technical specifications**

| EAN code          | Axle           | Diameter     |
|-------------------|----------------|--------------|
| 8020584501979     | Front          | <b>60</b> mm |
|                   |                |              |
| Number of pistons | Braking system | Position     |
| 1                 | ATE            | Left         |