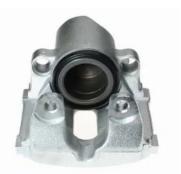

## CALIPER F 06 196

## The F 06 196 caliper is synonymous with reliability

Designed to provide the same performance as new calipers, Brembo remanufactured calipers embody an alternative solution to replacing broken or worn parts with new ones. The brake caliper remanufacturing process involves cleaning and applying a surface treatment to the caliper body, and the renewing of all worn internal components with new ones. The final testing at the end of this process guarantees a Brembo certified product.

## **Technical specifications**

| EAN code          | Axle           | Diameter     |
|-------------------|----------------|--------------|
| 8020584501979     | Front          | <b>60</b> mm |
|                   |                |              |
| Number of pistons | Braking system | Position     |
| 1                 | ATE            | Left         |