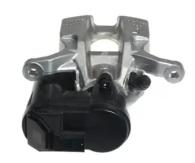

## CALIPER F 06 293

## The F 06 293 caliper is synonymous with reliability

Designed to provide the same performance as new calipers, Brembo remanufactured calipers embody an alternative solution to replacing broken or worn parts with new ones. The brake caliper remanufacturing process involves cleaning and applying a surface treatment to the caliper body, and the renewing of all worn internal components with new ones. The final testing at the end of this process guarantees a Brembo certified product.

## **Technical specifications**

EAN code Axle Diameter
8020584563694 Rear 40 mm

Number of pistons Braking system Position
1 MANDO Right

**COMPATIBLE VEHICLES** 