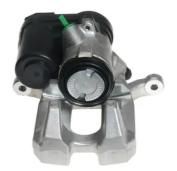

## CALIPER F 06 293

## The F 06 293 caliper is synonymous with reliability

Designed to provide the same performance as new calipers, Brembo remanufactured calipers embody an alternative solution to replacing broken or worn parts with new ones. The brake caliper remanufacturing process involves cleaning and applying a surface treatment to the caliper body, and the renewing of all worn internal components with new ones. The final testing at the end of this process guarantees a Brembo certified product.

## **Technical specifications**

EAN code Axle Diameter
8020584563694 Rear 40 mm

Number of pistons Braking system Position
1 MANDO Right

**COMPATIBLE VEHICLES** 