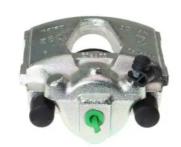

## CALIPER F 15 003

## The F 15 003 caliper is synonymous with reliability

Designed to provide the same performance as new calipers, Brembo remanufactured calipers embody an alternative solution to replacing broken or worn parts with new ones. The brake caliper remanufacturing process involves cleaning and applying a surface treatment to the caliper body, and the renewing of all worn internal components with new ones. The final testing at the end of this process guarantees a Brembo certified product.

## **Technical specifications**

| EAN code          | Axle           | Diameter     |
|-------------------|----------------|--------------|
| 8020584502822     | Front right    | <b>48</b> mm |
|                   |                |              |
| Number of pistons | Braking system | Position     |
| 1                 | ATE            | Right        |