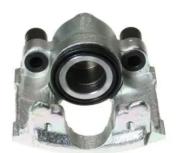

## CALIPER F 15 003

## The F 15 003 caliper is synonymous with reliability

Designed to provide the same performance as new calipers, Brembo remanufactured calipers embody an alternative solution to replacing broken or worn parts with new ones. The brake caliper remanufacturing process involves cleaning and applying a surface treatment to the caliper body, and the renewing of all worn internal components with new ones. The final testing at the end of this process guarantees a Brembo certified product.

## **Technical specifications**

| EAN code          | Axle           | Diameter     |
|-------------------|----------------|--------------|
| 8020584502822     | Front right    | <b>48</b> mm |
|                   |                |              |
| Number of pistons | Braking system | Position     |
| 1                 | ATE            | Right        |