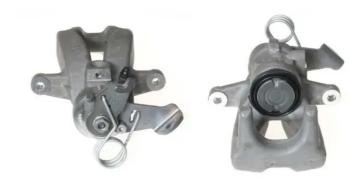

## CALIPER F 23 190

## The F 23 190 caliper is synonymous with reliability

Designed to provide the same performance as new calipers, Brembo remanufactured calipers embody an alternative solution to replacing broken or worn parts with new ones. The brake caliper remanufacturing process involves cleaning and applying a surface treatment to the caliper body, and the renewing of all worn internal components with new ones. The final testing at the end of this process guarantees a Brembo certified product.