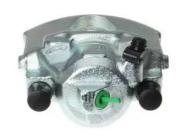

## CALIPER F 24 022

## The F 24 022 caliper is synonymous with reliability

Designed to provide the same performance as new calipers, Brembo remanufactured calipers embody an alternative solution to replacing broken or worn parts with new ones. The brake caliper remanufacturing process involves cleaning and applying a surface treatment to the caliper body, and the renewing of all worn internal components with new ones. The final testing at the end of this process guarantees a Brembo certified product.

## **Technical specifications**

| EAN code          | Axle           | Diameter     |
|-------------------|----------------|--------------|
| 8020584536612     | Front          | <b>54</b> mm |
|                   |                |              |
| Number of pistons | Braking system | Position     |
| 1                 | ATE            | Left         |