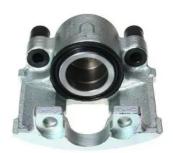

## CALIPER F 24 022

## The F 24 022 caliper is synonymous with reliability

Designed to provide the same performance as new calipers, Brembo remanufactured calipers embody an alternative solution to replacing broken or worn parts with new ones. The brake caliper remanufacturing process involves cleaning and applying a surface treatment to the caliper body, and the renewing of all worn internal components with new ones. The final testing at the end of this process guarantees a Brembo certified product.

## **Technical specifications**

| EAN code          | Axle           | Diameter     |
|-------------------|----------------|--------------|
| 8020584536612     | Front          | <b>54</b> mm |
|                   |                |              |
| Number of pistons | Braking system | Position     |
| 1                 | ATE            | Left         |