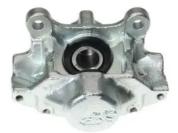

## CALIPER F 24 070

## The F 24 070 caliper is synonymous with reliability

Designed to provide the same performance as new calipers, Brembo remanufactured calipers embody an alternative solution to replacing broken or worn parts with new ones. The brake caliper remanufacturing process involves cleaning and applying a surface treatment to the caliper body, and the renewing of all worn internal components with new ones. The final testing at the end of this process guarantees a Brembo certified product.

## **Technical specifications**

| EAN code          | Axle           | Diameter     |
|-------------------|----------------|--------------|
| 8020584505991     | Rear           | <b>33</b> mm |
|                   |                |              |
| Number of pistons | Braking system | Position     |
| 2                 | ATE            | Left         |