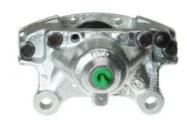

## CALIPER F 24 070

## The F 24 070 caliper is synonymous with reliability

Designed to provide the same performance as new calipers, Brembo remanufactured calipers embody an alternative solution to replacing broken or worn parts with new ones. The brake caliper remanufacturing process involves cleaning and applying a surface treatment to the caliper body, and the renewing of all worn internal components with new ones. The final testing at the end of this process guarantees a Brembo certified product.

## **Technical specifications**

| EAN code          | Axle           | Diameter     |
|-------------------|----------------|--------------|
| 8020584505991     | Rear           | <b>33</b> mm |
|                   |                |              |
| Number of pistons | Braking system | Position     |
| 2                 | ATE            | Left         |