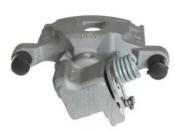

## CALIPER F 28 127

## The F 28 127 caliper is synonymous with reliability

Designed to provide the same performance as new calipers, Brembo remanufactured calipers embody an alternative solution to replacing broken or worn parts with new ones. The brake caliper remanufacturing process involves cleaning and applying a surface treatment to the caliper body, and the renewing of all worn internal components with new ones. The final testing at the end of this process guarantees a Brembo certified product.

## **Technical specifications**

| EAN code          | Axle           | Diameter     |
|-------------------|----------------|--------------|
| 8020584508329     | Rear           | <b>34</b> mm |
|                   |                |              |
| Number of pistons | Braking system | Position     |
| 1                 | ATE            | Right        |