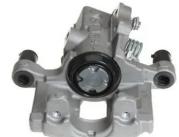

## CALIPER F 28 127

## The F 28 127 caliper is synonymous with reliability

Designed to provide the same performance as new calipers, Brembo remanufactured calipers embody an alternative solution to replacing broken or worn parts with new ones. The brake caliper remanufacturing process involves cleaning and applying a surface treatment to the caliper body, and the renewing of all worn internal components with new ones. The final testing at the end of this process guarantees a Brembo certified product.

## **Technical specifications**

| EAN code          | Axle           | Diameter     |
|-------------------|----------------|--------------|
| 8020584508329     | Rear           | <b>34</b> mm |
|                   |                |              |
| Number of pistons | Braking system | Position     |
| 1                 | ATE            | Right        |