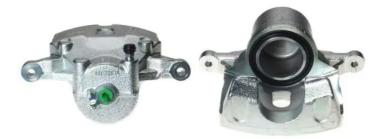

## CALIPER F 30 198

The F 30 198 caliper is synonymous with reliability

Designed to provide the same performance as new calipers, Brembo remanufactured calipers embody an alternative solution to replacing broken or worn parts with new ones. The brake caliper remanufacturing process involves cleaning and applying a surface treatment to the caliper body, and the renewing of all worn internal components with new ones. The final testing at the end of this process guarantees a Brembo certified product.