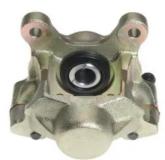

## CALIPER F 36 046

## The F 36 046 caliper is synonymous with reliability

Designed to provide the same performance as new calipers, Brembo remanufactured calipers embody an alternative solution to replacing broken or worn parts with new ones. The brake caliper remanufacturing process involves cleaning and applying a surface treatment to the caliper body, and the renewing of all worn internal components with new ones. The final testing at the end of this process guarantees a Brembo certified product.

## **Technical specifications**

EAN code Axle Diameter
8020584538265 Rear 34 mm

Number of pistons Braking system Position
2 ATE Left

**COMPATIBLE VEHICLES** 