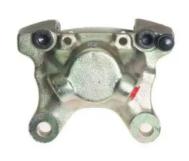

## CALIPER F 36 046

## The F 36 046 caliper is synonymous with reliability

Designed to provide the same performance as new calipers, Brembo remanufactured calipers embody an alternative solution to replacing broken or worn parts with new ones. The brake caliper remanufacturing process involves cleaning and applying a surface treatment to the caliper body, and the renewing of all worn internal components with new ones. The final testing at the end of this process guarantees a Brembo certified product.

## **Technical specifications**

EAN code Axle Diameter
8020584538265 Rear 34 mm

Number of pistons Braking system Position
2 ATE Left

**COMPATIBLE VEHICLES** 