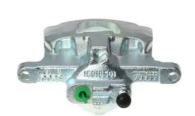

## CALIPER F 37 020

## The F 37 020 caliper is synonymous with reliability

Designed to provide the same performance as new calipers, Brembo remanufactured calipers embody an alternative solution to replacing broken or worn parts with new ones. The brake caliper remanufacturing process involves cleaning and applying a surface treatment to the caliper body, and the renewing of all worn internal components with new ones. The final testing at the end of this process guarantees a Brembo certified product.

## **Technical specifications**

| EAN code          | Axle           | Diameter     |
|-------------------|----------------|--------------|
| 8020584541470     | Rear right     | <b>48</b> mm |
|                   |                |              |
| Number of pistons | Braking system | Position     |
| 1                 | TRW            | Left         |