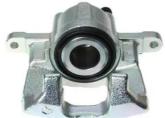

## CALIPER F 37 020

## The F 37 020 caliper is synonymous with reliability

Designed to provide the same performance as new calipers, Brembo remanufactured calipers embody an alternative solution to replacing broken or worn parts with new ones. The brake caliper remanufacturing process involves cleaning and applying a surface treatment to the caliper body, and the renewing of all worn internal components with new ones. The final testing at the end of this process guarantees a Brembo certified product.

## **Technical specifications**

| EAN code          | Axle           | Diameter     |
|-------------------|----------------|--------------|
| 8020584541470     | Rear right     | <b>48</b> mm |
|                   |                |              |
| Number of pistons | Braking system | Position     |
| 1                 | TRW            | Left         |