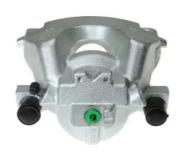

## CALIPER F 44 048

## The F 44 048 caliper is synonymous with reliability

Designed to provide the same performance as new calipers, Brembo remanufactured calipers embody an alternative solution to replacing broken or worn parts with new ones. The brake caliper remanufacturing process involves cleaning and applying a surface treatment to the caliper body, and the renewing of all worn internal components with new ones. The final testing at the end of this process guarantees a Brembo certified product.

## **Technical specifications**

| EAN code          | Axle           | Diameter     |
|-------------------|----------------|--------------|
| 8020584541135     | Front          | <b>66</b> mm |
|                   |                |              |
| Number of pistons | Braking system | Position     |
| 1                 | ATE            | Left         |