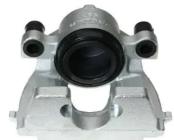

## CALIPER F 44 048

## The F 44 048 caliper is synonymous with reliability

Designed to provide the same performance as new calipers, Brembo remanufactured calipers embody an alternative solution to replacing broken or worn parts with new ones. The brake caliper remanufacturing process involves cleaning and applying a surface treatment to the caliper body, and the renewing of all worn internal components with new ones. The final testing at the end of this process guarantees a Brembo certified product.

## **Technical specifications**

| EAN code          | Axle           | Diameter     |
|-------------------|----------------|--------------|
| 8020584541135     | Front          | <b>66</b> mm |
|                   |                |              |
| Number of pistons | Braking system | Position     |
| 1                 | ATE            | Left         |