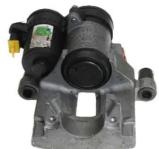

## CALIPER F 44 051

## The F 44 051 caliper is synonymous with reliability

Designed to provide the same performance as new calipers, Brembo remanufactured calipers embody an alternative solution to replacing broken or worn parts with new ones. The brake caliper remanufacturing process involves cleaning and applying a surface treatment to the caliper body, and the renewing of all worn internal components with new ones. The final testing at the end of this process guarantees a Brembo certified product.

## **Technical specifications**

| EAN code          | Axle           | Diameter                 |
|-------------------|----------------|--------------------------|
| 8020584541265     | Rear           | <b>42</b> mm             |
| Number of pistons | Braking system | Position<br><b>Right</b> |