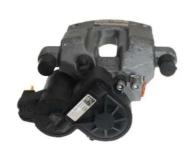

## CALIPER F 44 051

## The F 44 051 caliper is synonymous with reliability

Designed to provide the same performance as new calipers, Brembo remanufactured calipers embody an alternative solution to replacing broken or worn parts with new ones. The brake caliper remanufacturing process involves cleaning and applying a surface treatment to the caliper body, and the renewing of all worn internal components with new ones. The final testing at the end of this process guarantees a Brembo certified product.

## **Technical specifications**

| EAN code          | Axle           | Diameter                 |
|-------------------|----------------|--------------------------|
| 8020584541265     | Rear           | <b>42</b> mm             |
| Number of pistons | Braking system | Position<br><b>Right</b> |