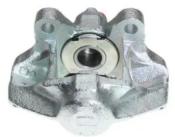

## CALIPER F 50 009

## The F 50 009 caliper is synonymous with reliability

Designed to provide the same performance as new calipers, Brembo remanufactured calipers embody an alternative solution to replacing broken or worn parts with new ones. The brake caliper remanufacturing process involves cleaning and applying a surface treatment to the caliper body, and the renewing of all worn internal components with new ones. The final testing at the end of this process guarantees a Brembo certified product.

## **Technical specifications**

| EAN code          | Axle           | Diameter     |
|-------------------|----------------|--------------|
| 8020584513200     | Rear           | <b>38</b> mm |
| Number of pistons | Braking system | Position     |
| 2                 | BENDIX         | Right        |