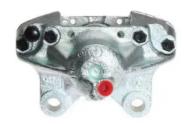

## CALIPER F 50 009

## The F 50 009 caliper is synonymous with reliability

Designed to provide the same performance as new calipers, Brembo remanufactured calipers embody an alternative solution to replacing broken or worn parts with new ones. The brake caliper remanufacturing process involves cleaning and applying a surface treatment to the caliper body, and the renewing of all worn internal components with new ones. The final testing at the end of this process guarantees a Brembo certified product.

## **Technical specifications**

| EAN code          | Axle           | Diameter     |
|-------------------|----------------|--------------|
| 8020584513200     | Rear           | <b>38</b> mm |
| Number of pistons | Braking system | Position     |
| 2                 | BENDIX         | Right        |