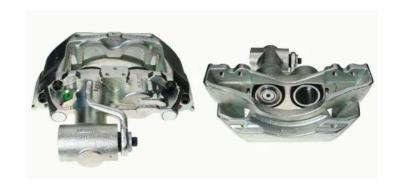

## CALIPER F 50 168

## The F 50 168 caliper is synonymous with reliability

Designed to provide the same performance as new calipers, Brembo remanufactured calipers embody an alternative solution to replacing broken or worn parts with new ones. The brake caliper remanufacturing process involves cleaning and applying a surface treatment to the caliper body, and the renewing of all worn internal components with new ones. The final testing at the end of this process guarantees a Brembo certified product.

## **Technical specifications**

| EAN code          | Axle           | Diameter     |
|-------------------|----------------|--------------|
| 8020584514795     | Rear           | <b>60</b> mm |
|                   |                |              |
| Number of pistons | Braking system | Position     |
| 2                 | GIRLING        | Left         |