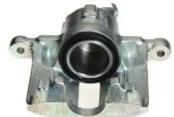

## CALIPER F 52 030

## The F 52 030 caliper is synonymous with reliability

Designed to provide the same performance as new calipers, Brembo remanufactured calipers embody an alternative solution to replacing broken or worn parts with new ones. The brake caliper remanufacturing process involves cleaning and applying a surface treatment to the caliper body, and the renewing of all worn internal components with new ones. The final testing at the end of this process guarantees a Brembo certified product.

## **Technical specifications**

| EAN code          | Axle           | Diameter     |
|-------------------|----------------|--------------|
| 8020584516812     | Front          | <b>48</b> mm |
| Number of pistons | Braking system | Position     |
| 1                 | GIRLING        | Left         |