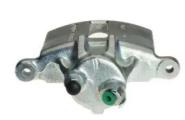

## CALIPER F 52 030

## The F 52 030 caliper is synonymous with reliability

Designed to provide the same performance as new calipers, Brembo remanufactured calipers embody an alternative solution to replacing broken or worn parts with new ones. The brake caliper remanufacturing process involves cleaning and applying a surface treatment to the caliper body, and the renewing of all worn internal components with new ones. The final testing at the end of this process guarantees a Brembo certified product.

## **Technical specifications**

| EAN code          | Axle           | Diameter     |
|-------------------|----------------|--------------|
| 8020584516812     | Front          | <b>48</b> mm |
| Number of pistons | Braking system | Position     |
| 1                 | GIRLING        | Left         |