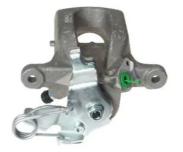

## CALIPER F 61 339

The F 61 339 caliper is synonymous with reliability

Designed to provide the same performance as new calipers, Brembo remanufactured calipers embody an alternative solution to replacing broken or worn parts with new ones. The brake caliper remanufacturing process involves cleaning and applying a surface treatment to the caliper body, and the renewing of all worn internal components with new ones. The final testing at the end of this process guarantees a Brembo certified product.

## **Technical specifications**

| EAN code          | Axle           | Diameter     |
|-------------------|----------------|--------------|
| 8020584564387     | Rear           | <b>36</b> mm |
|                   |                |              |
| Number of pistons | Braking system | Position     |
| 1                 | CBI            | Right        |