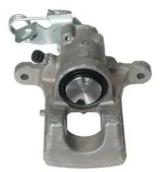

## CALIPER F 61 339

The F 61 339 caliper is synonymous with reliability

Designed to provide the same performance as new calipers, Brembo remanufactured calipers embody an alternative solution to replacing broken or worn parts with new ones. The brake caliper remanufacturing process involves cleaning and applying a surface treatment to the caliper body, and the renewing of all worn internal components with new ones. The final testing at the end of this process guarantees a Brembo certified product.

## **Technical specifications**

| EAN code          | Axle           | Diameter     |
|-------------------|----------------|--------------|
| 8020584564387     | Rear           | <b>36</b> mm |
|                   |                |              |
| Number of pistons | Braking system | Position     |
| 1                 | CBI            | Right        |