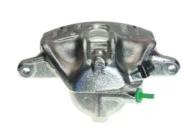

## CALIPER F 68 087

## The F 68 087 caliper is synonymous with reliability

Designed to provide the same performance as new calipers, Brembo remanufactured calipers embody an alternative solution to replacing broken or worn parts with new ones. The brake caliper remanufacturing process involves cleaning and applying a surface treatment to the caliper body, and the renewing of all worn internal components with new ones. The final testing at the end of this process guarantees a Brembo certified product.

## **Technical specifications**

| EAN code          | Axle           | Diameter     |
|-------------------|----------------|--------------|
| 8020584526187     | Front          | <b>54</b> mm |
|                   |                |              |
| Number of pistons | Braking system | Position     |
| 1                 | LUCAS          | Right        |