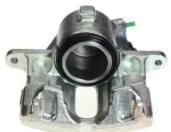

## CALIPER F 68 087

## The F 68 087 caliper is synonymous with reliability

Designed to provide the same performance as new calipers, Brembo remanufactured calipers embody an alternative solution to replacing broken or worn parts with new ones. The brake caliper remanufacturing process involves cleaning and applying a surface treatment to the caliper body, and the renewing of all worn internal components with new ones. The final testing at the end of this process guarantees a Brembo certified product.

## **Technical specifications**

| EAN code          | Axle           | Diameter     |
|-------------------|----------------|--------------|
| 8020584526187     | Front          | <b>54</b> mm |
|                   |                |              |
| Number of pistons | Braking system | Position     |
| 1                 | LUCAS          | Right        |