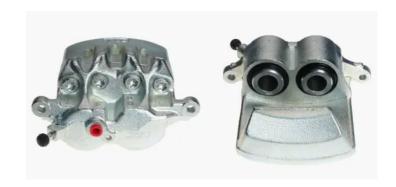

## CALIPER F 83 229

## The F 83 229 caliper is synonymous with reliability

Designed to provide the same performance as new calipers, Brembo remanufactured calipers embody an alternative solution to replacing broken or worn parts with new ones. The brake caliper remanufacturing process involves cleaning and applying a surface treatment to the caliper body, and the renewing of all worn internal components with new ones. The final testing at the end of this process guarantees a Brembo certified product.

## **Technical specifications**

| EAN code          | Axle           | Diameter     |
|-------------------|----------------|--------------|
| 8020584530283     | Front          | <b>45</b> mm |
| Number of pistons | Braking system | Position     |
| 2                 | AISIN          | Right        |