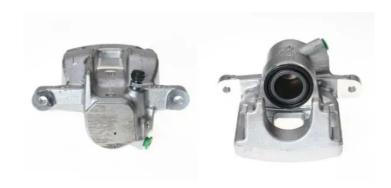

## CALIPER F 83 304

## **Technical specifications**

EAN code Axle Diameter
8020584531037 Rear 38 mm

Number of pistons Braking system Position
1 BOSCH Left

**COMPATIBLE VEHICLES** 