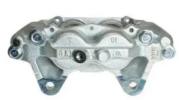

## CALIPER F 83 319

## The F 83 319 caliper is synonymous with reliability

Designed to provide the same performance as new calipers, Brembo remanufactured calipers embody an alternative solution to replacing broken or worn parts with new ones. The brake caliper remanufacturing process involves cleaning and applying a surface treatment to the caliper body, and the renewing of all worn internal components with new ones. The final testing at the end of this process guarantees a Brembo certified product.

## **Technical specifications**

| EAN code          | Axle           | Diameter     |
|-------------------|----------------|--------------|
| 8020584531181     | Front          | <b>48</b> mm |
|                   |                |              |
| Number of pistons | Braking system | Position     |
| 4                 | SUMITOMO       | Right        |