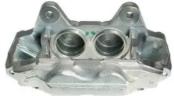

## CALIPER F 83 319

## The F 83 319 caliper is synonymous with reliability

Designed to provide the same performance as new calipers, Brembo remanufactured calipers embody an alternative solution to replacing broken or worn parts with new ones. The brake caliper remanufacturing process involves cleaning and applying a surface treatment to the caliper body, and the renewing of all worn internal components with new ones. The final testing at the end of this process guarantees a Brembo certified product.

## **Technical specifications**

| EAN code          | Axle           | Diameter     |
|-------------------|----------------|--------------|
| 8020584531181     | Front          | <b>48</b> mm |
|                   |                |              |
| Number of pistons | Braking system | Position     |
| 4                 | SUMITOMO       | Right        |