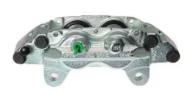

## CALIPER F 83 339

## The F 83 339 caliper is synonymous with reliability

Designed to provide the same performance as new calipers, Brembo remanufactured calipers embody an alternative solution to replacing broken or worn parts with new ones. The brake caliper remanufacturing process involves cleaning and applying a surface treatment to the caliper body, and the renewing of all worn internal components with new ones. The final testing at the end of this process guarantees a Brembo certified product.

## **Technical specifications**

EAN code Axle Diameter
8020584540756 Front 43 mm

Number of pistons Braking system Position
4 TRW Right

**COMPATIBLE VEHICLES** 