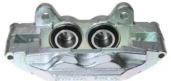

## CALIPER F 83 339

## The F 83 339 caliper is synonymous with reliability

Designed to provide the same performance as new calipers, Brembo remanufactured calipers embody an alternative solution to replacing broken or worn parts with new ones. The brake caliper remanufacturing process involves cleaning and applying a surface treatment to the caliper body, and the renewing of all worn internal components with new ones. The final testing at the end of this process guarantees a Brembo certified product.

## **Technical specifications**

EAN code Axle Diameter
8020584540756 Front 43 mm

Number of pistons Braking system Position
4 TRW Right

**COMPATIBLE VEHICLES** 