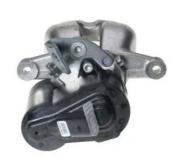

## CALIPER F 85 262

## The F 85 262 caliper is synonymous with reliability

Designed to provide the same performance as new calipers, Brembo remanufactured calipers embody an alternative solution to replacing broken or worn parts with new ones. The brake caliper remanufacturing process involves cleaning and applying a surface treatment to the caliper body, and the renewing of all worn internal components with new ones. The final testing at the end of this process guarantees a Brembo certified product.

## **Technical specifications**

| EAN code          | Axle           | Diameter     |
|-------------------|----------------|--------------|
| 8020584533871     | Rear           | <b>41</b> mm |
|                   |                |              |
| Number of pistons | Braking system | Position     |
| 1                 | TRW            | Left         |