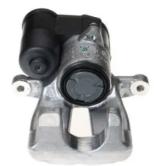

## CALIPER F 85 262

## The F 85 262 caliper is synonymous with reliability

Designed to provide the same performance as new calipers, Brembo remanufactured calipers embody an alternative solution to replacing broken or worn parts with new ones. The brake caliper remanufacturing process involves cleaning and applying a surface treatment to the caliper body, and the renewing of all worn internal components with new ones. The final testing at the end of this process guarantees a Brembo certified product.

## **Technical specifications**

| EAN code          | Axle           | Diameter     |
|-------------------|----------------|--------------|
| 8020584533871     | Rear           | <b>41</b> mm |
|                   |                |              |
| Number of pistons | Braking system | Position     |
| 1                 | TRW            | Left         |