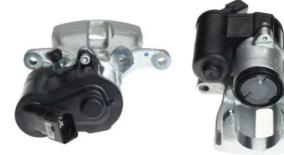

## CALIPER F 85 265

The F 85 265 caliper is synonymous with reliability

Designed to provide the same performance as new calipers, Brembo remanufactured calipers embody an alternative solution to replacing broken or worn parts with new ones. The brake caliper remanufacturing process involves cleaning and applying a surface treatment to the caliper body, and the renewing of all worn internal components with new ones. The final testing at the end of this process guarantees a Brembo certified product.