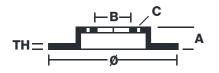

#### **Technical specifications**

| EAN code             | Axle          | Diameter Ø    |
|----------------------|---------------|---------------|
| <b>8020584012819</b> | <b>Rear</b>   | <b>245</b> mm |
| Thickness (TH)       | Height (A)    | Number of h   |
| <b>10</b> mm         | <b>64</b> mm  | <b>5</b>      |
| Brake disc type      | Centering (B) | Min.thickne   |
| <b>Solid</b>         | <b>68</b> mm  | <b>8</b> mm   |

#### **Tightening torque**

120 Nm

of holes (C)

**COMPATIBLE VEHICLES** 