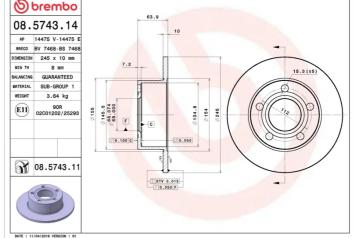

#### **Technical specifications**

| EAN code             | Axle          | Diameter Ø    |
|----------------------|---------------|---------------|
| <b>8020584012819</b> | <b>Rear</b>   | <b>245</b> mm |
| Thickness (TH)       | Height (A)    | Number of h   |
| <b>10</b> mm         | <b>64</b> mm  | <b>5</b>      |
| Brake disc type      | Centering (B) | Min.thickne   |
| <b>Solid</b>         | <b>68</b> mm  | <b>8</b> mm   |

#### **Tightening torque**

120 Nm

of holes (C)

**COMPATIBLE VEHICLES** 