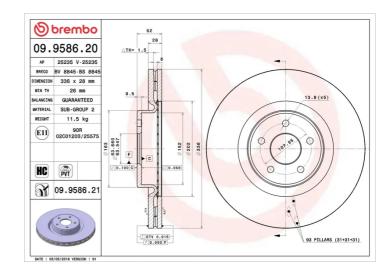

## **Technical specifications**

| EAN code<br><b>8020584958629</b> | Axle<br><b>Front</b>       | Diameter Ø  336 mm           |
|----------------------------------|----------------------------|------------------------------|
| Thickness (TH) 28 mm             | Height (A) <b>52</b> mm    | Number of holes (C) <b>5</b> |
| Brake disc type Ventilated       | Centering (B) <b>64</b> mm | Min. thickness <b>26</b> mm  |

Tightening torque

**130** Nm

**COMPATIBLE VEHICLES** 