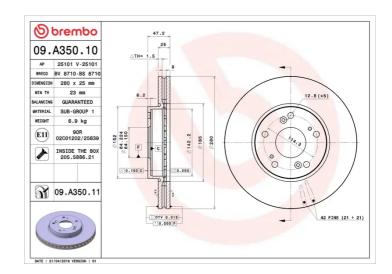

## **Technical specifications**

| EAN code<br><b>8020584016657</b>     | Axle<br>Front              | Diameter Ø  280 mm           |
|--------------------------------------|----------------------------|------------------------------|
| Thickness (TH) 25 mm                 | Height (A) 47 mm           | Number of holes (C) <b>5</b> |
| Brake disc type<br><b>Ventilated</b> | Centering (B) <b>64</b> mm | Min. thickness <b>23</b> mm  |

Tightening torque

**108** Nm