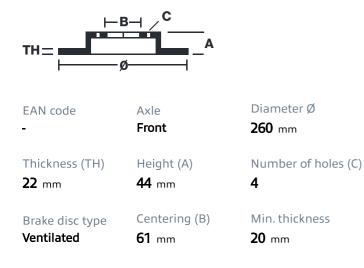

### **Technical specifications**

#### (brembo 09.0543.10 25567 V-25567 AP BV 9177-BS 9177 260 x 22 mm MIN TH 20 mm GUARANTEED WATERIAL SUB-GROUP 1 12.8 (×4) 5.1 kg E11 90R 02C01202/25633 **09.C543.11** \_\_\_\_DTV 0.015 42 FINS(18+18+3+3)