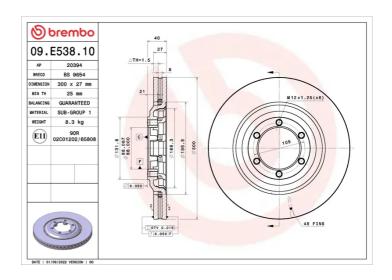

## **BRAKE DISC 09.E538.10**

## **Technical specifications**

| EAN code        | Axle          | Diameter Ø          |
|-----------------|---------------|---------------------|
| 8020584321461   | Front         | <b>300</b> mm       |
|                 |               |                     |
| Thickness (TH)  | Height (A)    | Number of holes (C) |
| <b>27</b> mm    | <b>40</b> mm  | 6                   |
|                 |               | J                   |
| Brake disc type | Centering (B) | Min. thickness      |
| 3 1             | 00            | 25                  |
| Ventilated      | <b>88</b> mm  | <b>25</b> mm        |