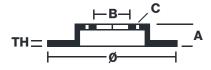

## **Technical specifications**

| EAN code        | Axle          | Diameter Ø          |
|-----------------|---------------|---------------------|
| 8020584321461   | Front         | <b>300</b> mm       |
|                 |               |                     |
| Thickness (TH)  | Height (A)    | Number of holes (C) |
| <b>27</b> mm    | <b>40</b> mm  | 6                   |
|                 |               | J                   |
| Brake disc type | Centering (B) | Min. thickness      |
| 3 1             | 00            | 25                  |
| Ventilated      | <b>88</b> mm  | <b>25</b> mm        |