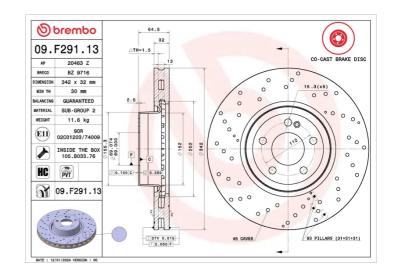

## BRAKE DISC CO-CAST 09.F291.13

#### Co-Cast brake disc 09.F291.13 belongs to Brembo Premium Line

The Co-Cast brake disc consists of a steel hat cast onto the high-carbon cast iron braking surface. This technology not only ensures superior performance for the braking system but also allows the weight of the disc itself to be reduced by up to 15%, resulting in reduced consumption and emission levels and improved road handling.