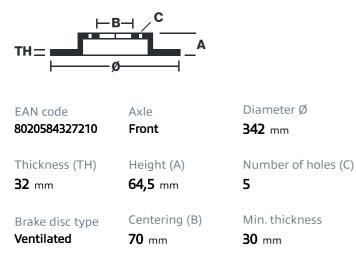

# () brembo

## BRAKE DISC CO-CAST 09.F291.13

#### Co-Cast brake disc 09.F291.13 belongs to Brembo Premium Line

The Co-Cast brake disc consists of a steel hat cast onto the high-carbon cast iron braking surface. This technology not only ensures superior performance for the braking system but also allows the weight of the disc itself to be reduced by up to 15%, resulting in reduced consumption and emission levels and improved road handling.

- OE-equivalent
- Brembo quality
- ECE-R90 certificate
- Weight reduction
- High carbon
- Bi-Material Brake Disc
- Anti-corrosion
- PVT ventilation
- ✓ Fastening screws
- Fading resistance

### **Technical specifications**





### **COMPATIBLE OE PART NUMBERS**

| A2224200172 | BRABUS        |
|-------------|---------------|
| A2224215000 | BRABUS        |
| 2224200172  | MERCEDES-BENZ |
| 2224215000  | MERCEDES-BENZ |
| A2224200172 | MERCEDES-BENZ |
| A2224215000 | MERCEDES-BENZ |